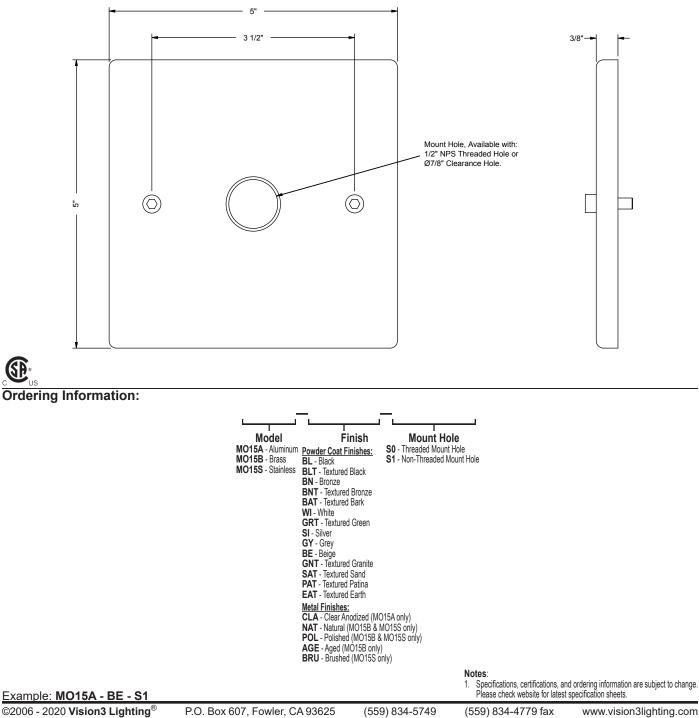

# Machined Square Canopy MODEL MO15

## Specifications:

Canopy

Machined 6061-T6 aluminum, C36000 brass, or 304 stainless steel.

#### **Fixture Mount**

Available with 1/2" NPS threaded or 07/8" non-threaded fixture mount hole. O-ring groove allows for sealing between fixture and mounting canopy (All Vision3 flood fixtures come with a high temperature, black Viton O-ring on the knuckle for this purpose).

### Mounting

Canopy comes mounted to a steel universal mounting ring for ease of mounting and adjustment on an industry standard round junction box (box, box hardware, and gasket not supplied).

TGIC thermo set polyester powder coat paint available in 14 standard colors. On aluminum model, finish is applied over a corrosion resistant, hexavalent chromium free, RoHS compliant coating. Aluminum model available in one additional metal finish: Clear Anodized. Brass model available in three additional metal finishes: Natural, Polished, and Aged. Stainless steel model available in three additional metal finishes: Natural, Polished, and Brushed.